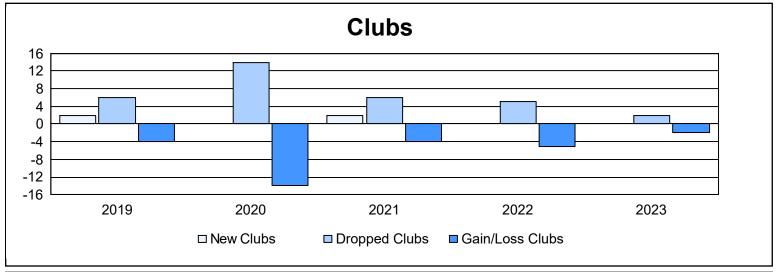

District O 2 As of June 2023 Cumulative

| Year      | New<br>Clubs | Dropped<br>Clubs | Gain/<br>Loss<br>Clubs | New<br>Members | Charter<br>Members | Reinstate<br>Members | Transfer<br>Members | Total<br>Member<br>Added | Total<br>Members<br>Dropped | Gain/<br>Loss<br>Members |
|-----------|--------------|------------------|------------------------|----------------|--------------------|----------------------|---------------------|--------------------------|-----------------------------|--------------------------|
| 2018-2019 | 2            | 6                | -4                     | 224            | 57                 | 5                    | 6                   | 292                      | 555                         | -263                     |
| 2019-2020 | 0            | 14               | -14                    | 107            | 1                  | 5                    | 10                  | 123                      | 584                         | -461                     |
| 2020-2021 | 2            | 6                | -4                     | 261            | 47                 | 3                    | 10                  | 321                      | 274                         | 47                       |
| 2021-2022 | 0            | 5                | -5                     | 169            | 2                  | 9                    | 6                   | 186                      | 298                         | -112                     |
| 2022-2023 | 0            | 2                | -2                     | 116            | 0                  | 2                    | 4                   | 122                      | 167                         | -45                      |
| Average   | 1            | 7                | -6                     | 175            | 21                 | 5                    | 7                   | 209                      | 376                         | -167                     |